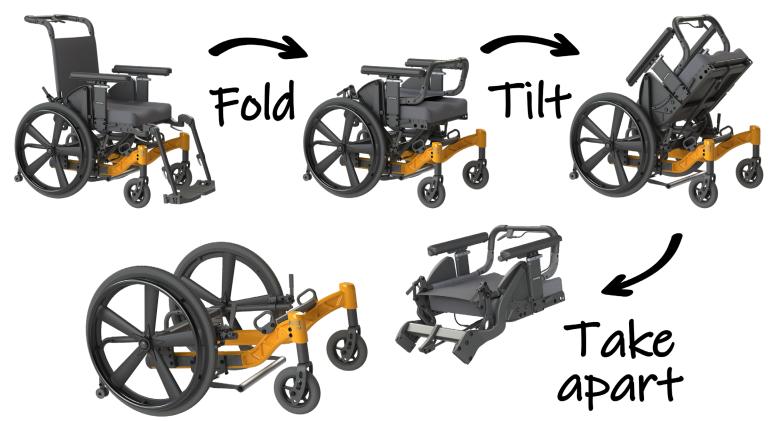

## TAKE-APART

The Take-Apart frame allows attendants to take the Fuze apart in seconds without tools. This feature reduces the weight of the *heaviest piece* of the wheelchair to 29 lbs or less. Perfect for transporting it in the trunk of a car or SUV.

## Exclusive features

- ✓ Simple three-step operation that can be performed in seconds without any tools
- ✓ No need to remove seating from the chair (note: seating increases weight beyond 29 lbs)
- ✓ Once taken apart, a full-size chair will fit into the trunk of an SUV or sedan