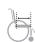

## STELLAR GLT

The *lightweight Stellar GLT* is a versatile 45° low knee-rise tilt chair. It promotes self propulsion and *participation in mobility related activities of daily living*. The rigid frame provides superior stability and maneuverability.

**Stellar GLT** 45° tilt chair with a lightweight aluminum frame

## Stellar exclusive features

- ✓ Foot and hand propel in tilt position with low knee-rise
- ✓ Short wheelbase for maneuverability
- ✓ Adjustable rear axle position to move center of gravity

DYNAMICTILT Up to 45°