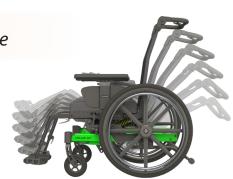

## STELLAR GLT

The *lightweight Stellar GLT* is a versatile 45° low knee-rise tilt chair. It promotes self propulsion and *participation in mobility related activities of daily living*. The rigid frame provides superior stability and maneuverability.

## Stellar exclusive features

- ✓ Foot and hand propel in tilt position with low knee-rise
- ✓ Short wheelbase for maneuverability
- ✓ Adjustable rear axle position to move center of gravity

DYNAMICTILT Up to 45°