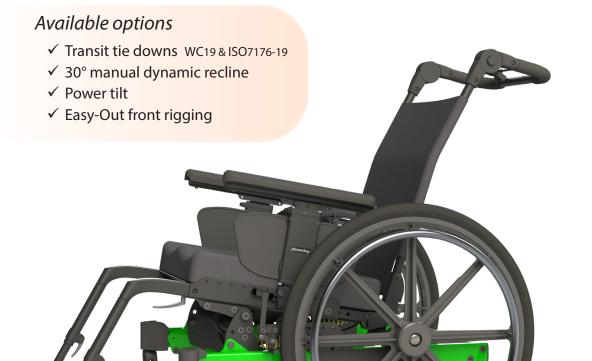

## Stellar exclusive features

- ✓ Foot and hand propel in tilt position with low knee-rise
- ✓ Short wheelbase for maneuverability
- ✓ Adjustable rear axle position to move center of gravity

DYNAMICTILT Up to 45°