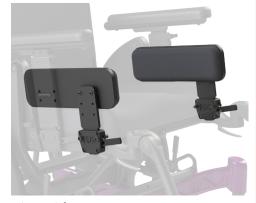

### **Ultra Narrow option** 4" seat width plus

Available for seat widths 18" to 24"

Some limitations apply

Power Tilt | 0 to full tilt in 20 seconds | up to 350 lbs

**Hip Guides** 

**Fold-down Backrest** 

Reclining Backrest | up to 30° of recline