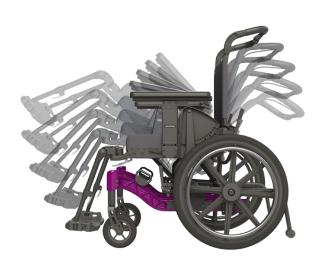

## FUZE T50

The *Fuze T50* has a sleek aluminum frame with an infinitely adjustable tilt range of 50°. The chair is lightweight, has a *small footprint*, and is *easy to set up and adjust*. The T50 is PDG's best-selling tilt chair.

#### **Exclusive features**

- ✓ A unique center of gravity pivot point
- ✓ Effortless and maintenance-free tilt performance
- √ Simple center of gravity adjustments