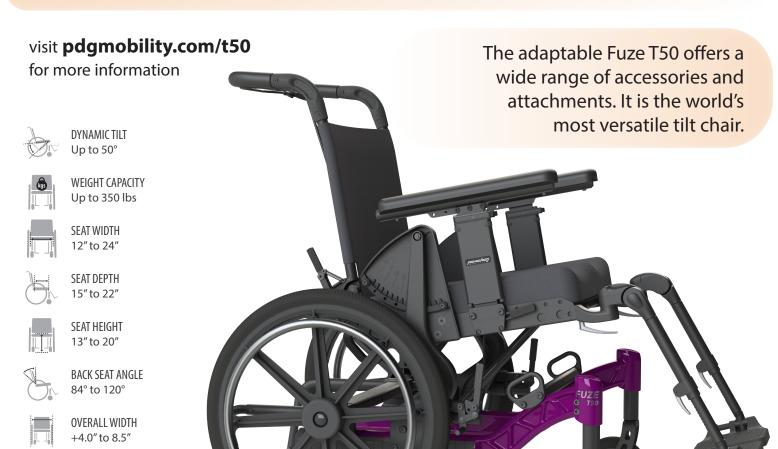

## FUZE T50

The *Fuze T50* has a sleek aluminum frame with an infinitely adjustable tilt range of 50°. The chair is lightweight, has a *small footprint*, and is *easy to set up and adjust*. The T50 is PDG's best-selling tilt chair.

#### Fuze T50 The world's most versatile tilt chair

# FUZE T50