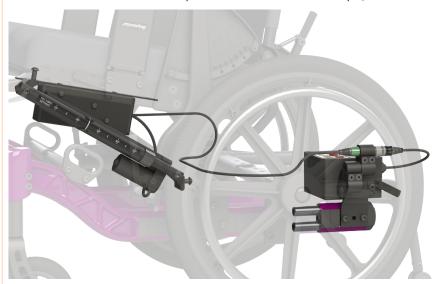

#### Available options See order form

- ✓ Transit tie downs WC-19 & ISO-7176-19
- √ 30° manual dynamic recline
- ✓ Power tilt up to 350 lbs
- ✓ Ultra narrow overall width package
- ✓ Adjustable width frame

### **Ultra Narrow option** 4" seat width plus

Available for seat widths 18" to 24"

Some limitations apply

Power Tilt | 0 to full tilt in 20 seconds | up to 350 lbs

**Hip Guides** 

**Fold-down Backrest** 

Reclining Backrest | up to 30° of recline