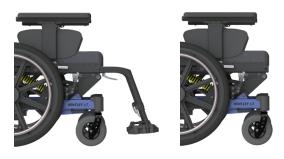

## EASY-OUT

*Easy-Out* by PDG is a new generation of plug-in front rigging. Its design features a low profile and small on-chair footprint. Removing and refitting is simple and quick, plus once the Easy-Outs come off, nothing remains on the chair.

## Easy-Out Universal Angle Adjustable

- ✓ Angles from 0° (horizontal) to 110° (contracture)
- ✓ Angle can be changed with a simple allen key

Side-view of chair with and without the Easy-Outs fitted

110° range of Angle Adjustable model