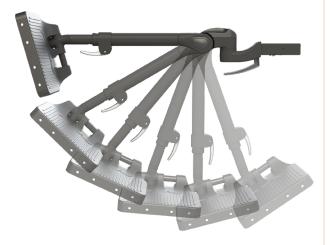

## Easy-Out Universal Angle Adjustable

- ✓ Angles from 0° (horizontal) to 110° (contracture)
- ✓ Angle can be changed with a simple allen key

Side-view of chair with and without the Easy-Outs fitted

110° range of Angle Adjustable model